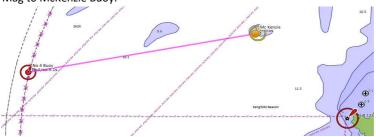

- a. Navy buoy finish a line between the two yellow buoys.
- McKenzie buoy finish a line between the yellow McKenzie buoy (S36 46.721 E174 49.115) and the red channel marker No 4 (S36 46.805 E174 48.541). Bearing 59.50 Mag to McKenzie Buoy.