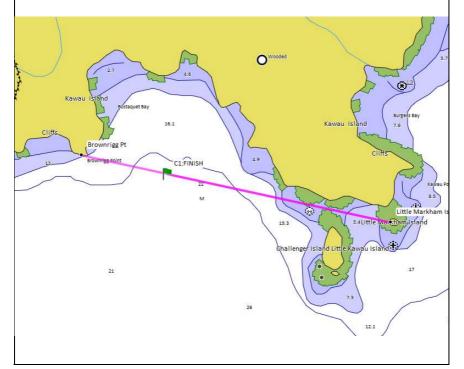

| Course 1 Kawau – Bostaquet Bay                               |                                                                      |                            |  |
|--------------------------------------------------------------|----------------------------------------------------------------------|----------------------------|--|
| Distance                                                     | 14.8 miles                                                           | Time Limit: 5 hours        |  |
| Course                                                       | Navy Buoy [P], Finish 1<br>(Finish Boat to Starboard if in position) |                            |  |
| BBQ                                                          | Bostaquet Bay                                                        |                            |  |
| Finish 1: Bostaquet Bay [Shortened course: Navy Buoy finish] |                                                                      |                            |  |
| Transit                                                      | Brownrigg Point [P]                                                  | 36° 26.827 S 174° 51.306 E |  |
|                                                              | Little Markham Island [S]                                            | 36° 27.071 S 174° 52.616 E |  |
| Waypoint                                                     | 36° 26.896 S 174° 51.672 E                                           |                            |  |
| Bearing                                                      | 263.7 <sup>0</sup> Mag. to Brownrigg P                               | t                          |  |
| Chart                                                        | NZ 5227                                                              |                            |  |
|                                                              |                                                                      |                            |  |