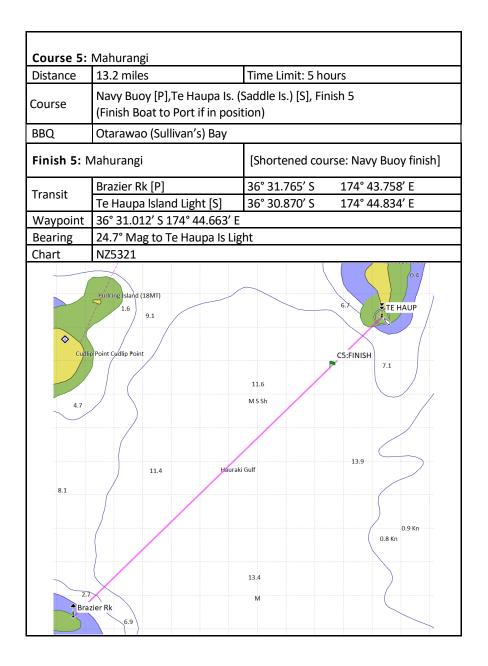

- c. Rakino finish as per course 8 finish
- 5. Finish lines: detailed finish line coordinates are given below:

| Course 1     | Kawau – Bostaquet Bay                                                   |                                                                                                               |  |
|--------------|-------------------------------------------------------------------------|---------------------------------------------------------------------------------------------------------------|--|
| Distance     | 14.8 miles                                                              | Time Limit: 5 hours                                                                                           |  |
| Course       | ourse Navy Buoy [P], Finish 1 (Finish Boat to Starboard if in position) |                                                                                                               |  |
| BBQ          | Bostaquet Bay                                                           |                                                                                                               |  |
| Finish 1: Bo | ostaquet Bay                                                            | [Shortened course: Navy Buoy finish]                                                                          |  |
| Transit      | Brownrigg Point                                                         | 36° 26.827′ S 174° 51.306′ E                                                                                  |  |
|              | Little Markham Island                                                   | 36° 27.071′ S 174° 52.616′ E                                                                                  |  |
| Waypoint     | 36° 26.896′ S 174° 51.672′ E                                            |                                                                                                               |  |
| Bearing      | 263.7° Mag. to Brownrigg Pt                                             |                                                                                                               |  |
| Chart        | NZ 5227                                                                 |                                                                                                               |  |
| Cliffs       | Brownrigg Pt Bownrigg Soint C1.FINISH 22 M                              | Kawau Island  Luttle Markham Is  3.4 Luttle Markham Is  3.4 Luttle Markham Is  3.5 ALittle Markham Is  7.5 17 |  |