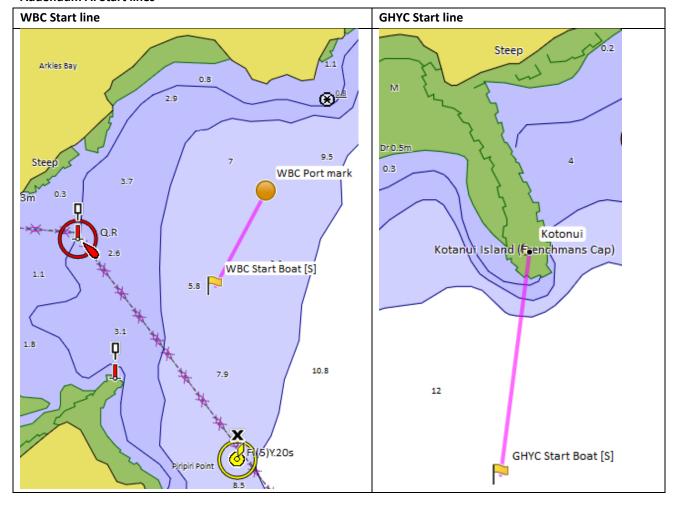

#### 10.0 The Start

- 10.1 Start line
  - 10.1.1 For GHYC races:

The start line will be between a staff displaying an orange flag on the Race Start Vessel at the starboard end of the line and the South East edge of Kotunui Island at the port end. This is detailed in Addendum A.

GHYC controlled combined races; start line will be as described in 10.1.1above.

- 10.1.2 **WBC controlled combined races**; the start line will be in the vicinity of Arkles Bay. The starting line will be between a staff displaying an orange flag on the Race Start Vessel at the starboard end and an orange conical buoy at the port end. This is detailed in addendum A.
- 10.2 GHYC and WBC Races will be started according to RRS 26 at times shown in Para 5.0.
- 10.3 A boat that does not start within 10 minutes after her starting signal will be scored DNS (Did Not Start) without a hearing. This changes RRS A4 and A5. Note: Boats that do not come to the start line will be scored as DNC.
- 10.4 In addition to the provisions of *RRS 29*, if any boat(s) is identified "on course side" at the starting signal, the race committee shall attempt to broadcast her sail number or name on VHF Radio Ch 77. This does not absolve competitors of their responsibility to respond to the flag signals of the Race Committee Vessel. Failure to make a broadcast or to time it accurately will not be grounds for redress. This changes *RRS 62.1 (a). (Redress)*