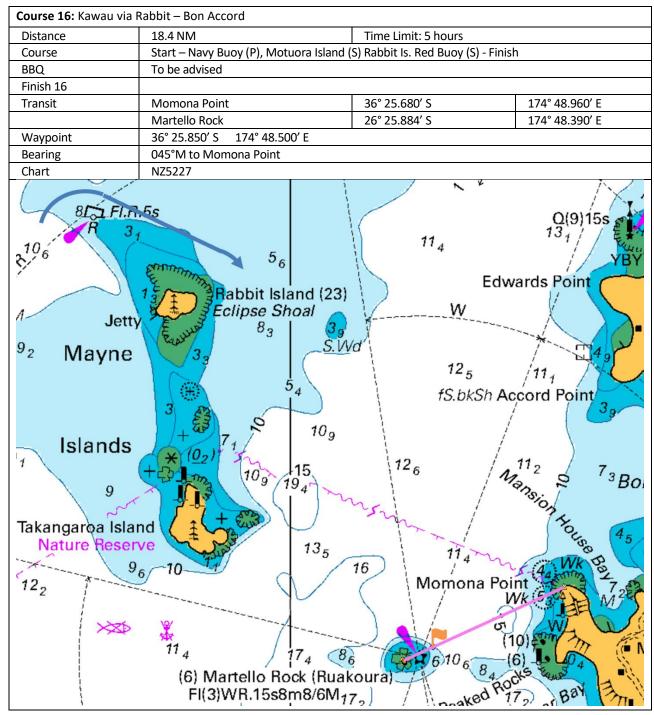

### **Addendum B: Courses & Finish lines**

1. Cruising courses: All courses – boats must pass to seaward of Wellington rock

| Course | Course destination               | Course details                                      | <u>Nms</u> |
|--------|----------------------------------|-----------------------------------------------------|------------|
| 1      | Kawau – Bostaquet Bay            | Navy Buoy (P)                                       | 14.8       |
| 2      | Kawau via Motuora – Bon Accord   | Navy Buoy (P), Motuora Is. (S), Motuketekete Is (P) | 17.2       |
| 3      | Kawau – Mansion House Bay        | Navy Buoy (P), Passage Reef. (P), Beehive Is (P)    | 14.7       |
| 4      | Islington Bay via Rakino Channel | Motutapu Is (S)                                     | 15.0       |
| 5      | Mahurangi                        | Navy Buoy (P), Saddle Island (S)                    | 13.2       |
| 6      | Islington Bay                    | Rangitoto(P), Iliomona Rock (P)                     | 13.9       |
| 7      | Ponui – Shark Bay                | Rakino (P), Waiheke (P)                             | 23.8       |
| 8      | Rakino Island – Woody Bay        | Direct                                              | 9.6        |
| 9      | Waiheke – Oneroa                 | Rakino (P)                                          | 14.5       |
| 10     | Waiheke – Rocky Bay              | Rakino (P)                                          | 18.9       |
| 11     | Waiheke – Huruhi Bay             | Haystack (S), Rakino (S)                            | 17.1       |
| 12     | Motuihe Island                   | Haystack (S), Rakino (S)                            | 15.5       |
| 13     | Waiheke – Man-O' War Bay         | Rakino (P), Waiheke(S)                              | 26.1       |
| 14     | Te Kouma                         | Rangipukea Is (S)                                   | 34.2       |
| 15     | Rakino Island                    | Torbay Buoy (P), Finish as per Course 8.            | 11.9       |
| 16     | Kawau Island – BonAccord         | Navy Buoy (P), Motoroa Is (S), Rabbit Is (S)        | 18.4       |
|        |                                  | Finish will be a transit between Momona Point and   |            |
|        |                                  | Martello Rock.                                      |            |